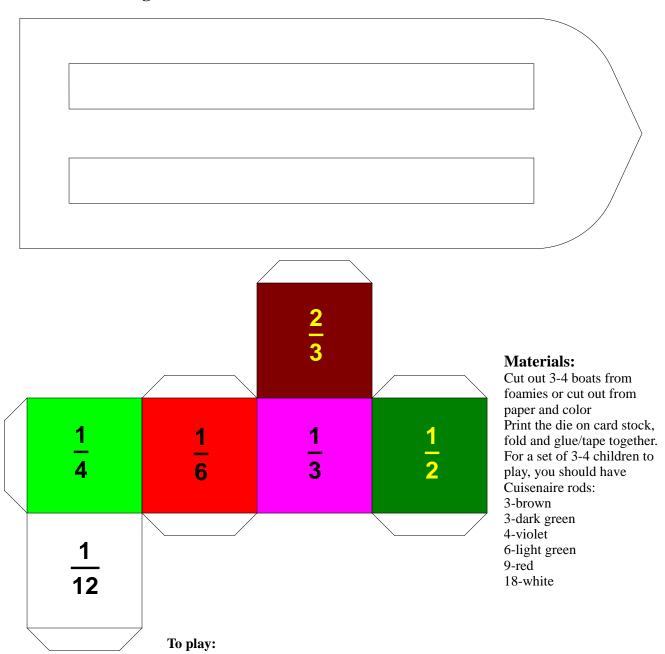

## **Fraction boat game:**

- On your turn, roll the die, and take the Cuisenaire rod indicated. Put it in your boat.
- If the rod of the color/fraction you rolled won't fit in your boat, then you lose that turn.
- If there isn't a rod of the color/fraction you rolled, and you can make the same amount out of rods that are available, then you can take a combination of other rods that make the same amount.
- When both of your cargo holds are full, you are ready to sail.
- The first person whose boat is ready to sail wins the game.

## Math Variations:

- Read the name of your fraction out loud before you take the rod of that size.
- When you get close to filling up a cargo hold, tell what you need to fill it the rest of the way